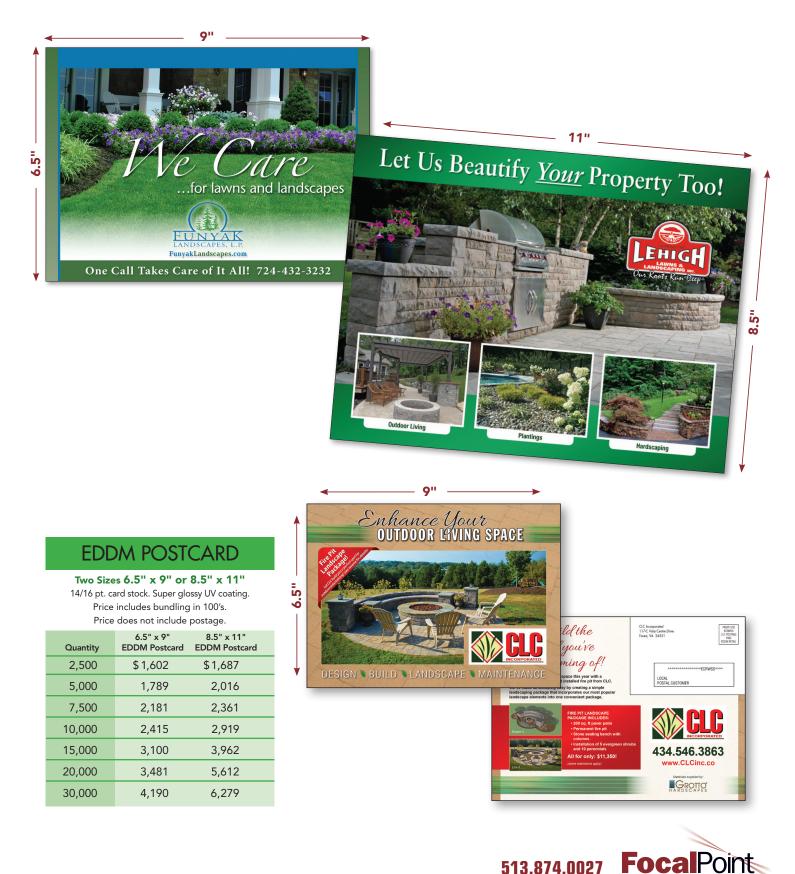

# EDDM – EVERY DOOR DIRECT MAIL

**OVERVIEW:** Every Door Direct Mail (EDDM) is a mailing option offered by the USPS. Businesses can mail to entire carrier routes in their area without having to buy a mailing list, and for a low postage rate of \$0.192/ piece.

In return for these price concessions, the USPS requires your mailing piece to meet certain criteria, and you need to do a little bit of leg-work for the delivery process.



COMMUNICATIONS

www.growpro.com

# EDDM SIMPLIFIED PROCESS:

## STEP 1: DECIDE WHO YOU'RE MAILING TO, AND GET A COUNT.

The EDDM site allows you to input a specific address and then see all the carrier routes in the immediate vicinity by mousing over them. You select the carrier routes you want to mail by clicking on them. In this example, I picked the neighborhoods around a country club in my area, and it totaled 2,758 homes.

#### Link to Mapping tool: growpro.com/mapping

| 45040      |             |          |                 |           |           | 8 C       | 2 7      | 45040 🛛 🔍 🔍